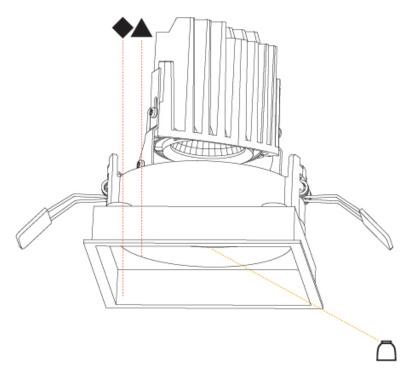

| =                                                                                                                                                 |
|---------------------------------------------------------------------------------------------------------------------------------------------------|
| Mounting Type: Recessed                                                                                                                           |
| Mounting Location: Ceiling                                                                                                                        |
| Subcategory: Downlight                                                                                                                            |
| PHYSICAL                                                                                                                                          |
| Shape: Square                                                                                                                                     |
| Length (mm): 119                                                                                                                                  |
| Length (in): 4 11/16                                                                                                                              |
| Width (mm): 119                                                                                                                                   |
| Width (in): 4 11/16                                                                                                                               |
| Depth (mm): 150                                                                                                                                   |
| Depth (in): 5 $\frac{7}{8}$                                                                                                                       |
| Ceiling Thickness (mm): 10 / 12.5 / 15                                                                                                            |
| Ceiling Thickness (in): 3/8 or 1/2 or 9/16                                                                                                        |
| Min. Recessing Depth (mm): 170                                                                                                                    |
| Min. Recessing Depth (in): 6 11/16                                                                                                                |
| Light Distribution: Downlight                                                                                                                     |
| Weight (kg): 0.626                                                                                                                                |
| Weight (lbs): 1.38                                                                                                                                |
| Fixture Finish: SSR / BKV / CWI / CRY / HAB / UFT / ITA / RUA / FTG / MYG LOD / PUS / FRO / FUP / KIA / POP / BLS / SPG / MEY / GOH / GUM / CHC / |
|                                                                                                                                                   |

Cut-out Measurements: 114mm / 4 1/2" x 114mm / 4 1/2"

| 2 Triol of the Control of the Contro |
|--------------------------------------------------------------------------------------------------------------------------------------------------------------------------------------------------------------------------------------------------------------------------------------------------------------------------------------------------------------------------------------------------------------------------------------------------------------------------------------------------------------------------------------------------------------------------------------------------------------------------------------------------------------------------------------------------------------------------------------------------------------------------------------------------------------------------------------------------------------------------------------------------------------------------------------------------------------------------------------------------------------------------------------------------------------------------------------------------------------------------------------------------------------------------------------------------------------------------------------------------------------------------------------------------------------------------------------------------------------------------------------------------------------------------------------------------------------------------------------------------------------------------------------------------------------------------------------------------------------------------------------------------------------------------------------------------------------------------------------------------------------------------------------------------------------------------------------------------------------------------------------------------------------------------------------------------------------------------------------------------------------------------------------------------------------------------------------------------------------------------------|
| Mounting Type: Recessed                                                                                                                                                                                                                                                                                                                                                                                                                                                                                                                                                                                                                                                                                                                                                                                                                                                                                                                                                                                                                                                                                                                                                                                                                                                                                                                                                                                                                                                                                                                                                                                                                                                                                                                                                                                                                                                                                                                                                                                                                                                                                                        |
| Mounting Location: Ceiling                                                                                                                                                                                                                                                                                                                                                                                                                                                                                                                                                                                                                                                                                                                                                                                                                                                                                                                                                                                                                                                                                                                                                                                                                                                                                                                                                                                                                                                                                                                                                                                                                                                                                                                                                                                                                                                                                                                                                                                                                                                                                                     |
| Subcategory: Downlight                                                                                                                                                                                                                                                                                                                                                                                                                                                                                                                                                                                                                                                                                                                                                                                                                                                                                                                                                                                                                                                                                                                                                                                                                                                                                                                                                                                                                                                                                                                                                                                                                                                                                                                                                                                                                                                                                                                                                                                                                                                                                                         |
| PHYSICAL                                                                                                                                                                                                                                                                                                                                                                                                                                                                                                                                                                                                                                                                                                                                                                                                                                                                                                                                                                                                                                                                                                                                                                                                                                                                                                                                                                                                                                                                                                                                                                                                                                                                                                                                                                                                                                                                                                                                                                                                                                                                                                                       |
| Shape: Square                                                                                                                                                                                                                                                                                                                                                                                                                                                                                                                                                                                                                                                                                                                                                                                                                                                                                                                                                                                                                                                                                                                                                                                                                                                                                                                                                                                                                                                                                                                                                                                                                                                                                                                                                                                                                                                                                                                                                                                                                                                                                                                  |
| Length (mm): 119                                                                                                                                                                                                                                                                                                                                                                                                                                                                                                                                                                                                                                                                                                                                                                                                                                                                                                                                                                                                                                                                                                                                                                                                                                                                                                                                                                                                                                                                                                                                                                                                                                                                                                                                                                                                                                                                                                                                                                                                                                                                                                               |
| Length (in): 4 11/16                                                                                                                                                                                                                                                                                                                                                                                                                                                                                                                                                                                                                                                                                                                                                                                                                                                                                                                                                                                                                                                                                                                                                                                                                                                                                                                                                                                                                                                                                                                                                                                                                                                                                                                                                                                                                                                                                                                                                                                                                                                                                                           |
| Width (mm): 119                                                                                                                                                                                                                                                                                                                                                                                                                                                                                                                                                                                                                                                                                                                                                                                                                                                                                                                                                                                                                                                                                                                                                                                                                                                                                                                                                                                                                                                                                                                                                                                                                                                                                                                                                                                                                                                                                                                                                                                                                                                                                                                |
| Width (in): 4 11/16                                                                                                                                                                                                                                                                                                                                                                                                                                                                                                                                                                                                                                                                                                                                                                                                                                                                                                                                                                                                                                                                                                                                                                                                                                                                                                                                                                                                                                                                                                                                                                                                                                                                                                                                                                                                                                                                                                                                                                                                                                                                                                            |
| Depth (mm): 150                                                                                                                                                                                                                                                                                                                                                                                                                                                                                                                                                                                                                                                                                                                                                                                                                                                                                                                                                                                                                                                                                                                                                                                                                                                                                                                                                                                                                                                                                                                                                                                                                                                                                                                                                                                                                                                                                                                                                                                                                                                                                                                |
| Depth (in): 5 1/8                                                                                                                                                                                                                                                                                                                                                                                                                                                                                                                                                                                                                                                                                                                                                                                                                                                                                                                                                                                                                                                                                                                                                                                                                                                                                                                                                                                                                                                                                                                                                                                                                                                                                                                                                                                                                                                                                                                                                                                                                                                                                                              |
| Ceiling Thickness (mm): 10 / 12.5 / 15                                                                                                                                                                                                                                                                                                                                                                                                                                                                                                                                                                                                                                                                                                                                                                                                                                                                                                                                                                                                                                                                                                                                                                                                                                                                                                                                                                                                                                                                                                                                                                                                                                                                                                                                                                                                                                                                                                                                                                                                                                                                                         |
| Ceiling Thickness (in): 3/8 or 1/2 or 9/16                                                                                                                                                                                                                                                                                                                                                                                                                                                                                                                                                                                                                                                                                                                                                                                                                                                                                                                                                                                                                                                                                                                                                                                                                                                                                                                                                                                                                                                                                                                                                                                                                                                                                                                                                                                                                                                                                                                                                                                                                                                                                     |
| Min. Recessing Depth (mm): 170                                                                                                                                                                                                                                                                                                                                                                                                                                                                                                                                                                                                                                                                                                                                                                                                                                                                                                                                                                                                                                                                                                                                                                                                                                                                                                                                                                                                                                                                                                                                                                                                                                                                                                                                                                                                                                                                                                                                                                                                                                                                                                 |
| Min. Recessing Depth (in): 6 11/16                                                                                                                                                                                                                                                                                                                                                                                                                                                                                                                                                                                                                                                                                                                                                                                                                                                                                                                                                                                                                                                                                                                                                                                                                                                                                                                                                                                                                                                                                                                                                                                                                                                                                                                                                                                                                                                                                                                                                                                                                                                                                             |
| Light Distribution: Downlight                                                                                                                                                                                                                                                                                                                                                                                                                                                                                                                                                                                                                                                                                                                                                                                                                                                                                                                                                                                                                                                                                                                                                                                                                                                                                                                                                                                                                                                                                                                                                                                                                                                                                                                                                                                                                                                                                                                                                                                                                                                                                                  |
| Weight (kg): 0.69                                                                                                                                                                                                                                                                                                                                                                                                                                                                                                                                                                                                                                                                                                                                                                                                                                                                                                                                                                                                                                                                                                                                                                                                                                                                                                                                                                                                                                                                                                                                                                                                                                                                                                                                                                                                                                                                                                                                                                                                                                                                                                              |
| Weight (lbs): 1.5                                                                                                                                                                                                                                                                                                                                                                                                                                                                                                                                                                                                                                                                                                                                                                                                                                                                                                                                                                                                                                                                                                                                                                                                                                                                                                                                                                                                                                                                                                                                                                                                                                                                                                                                                                                                                                                                                                                                                                                                                                                                                                              |
| Fixture Finish: SSR / BKV / CWI / CRY / HAB / UFT / ITA / RUA / FTG / MYG / LOD / PUS / FRO / FUP / KIA / POP / BLS / SPG / MEY / GOH / GUM / CHC /                                                                                                                                                                                                                                                                                                                                                                                                                                                                                                                                                                                                                                                                                                                                                                                                                                                                                                                                                                                                                                                                                                                                                                                                                                                                                                                                                                                                                                                                                                                                                                                                                                                                                                                                                                                                                                                                                                                                                                            |