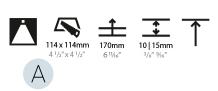

| =                                                                                                                                                 |
|---------------------------------------------------------------------------------------------------------------------------------------------------|
| Mounting Type: Recessed                                                                                                                           |
| Mounting Location: Ceiling                                                                                                                        |
| Subcategory: Downlight                                                                                                                            |
| PHYSICAL                                                                                                                                          |
| Shape: Square                                                                                                                                     |
| Length (mm): 119                                                                                                                                  |
| Length (in): 4 11/16                                                                                                                              |
| Width (mm): 119                                                                                                                                   |
| Width (in): 4 11/16                                                                                                                               |
| Depth (mm): 150                                                                                                                                   |
| Depth (in): 5 $\frac{7}{8}$                                                                                                                       |
| Ceiling Thickness (mm): 10 / 12.5 / 15                                                                                                            |
| Ceiling Thickness (in): 3/8 or 1/2 or 9/16                                                                                                        |
| Min. Recessing Depth (mm): 170                                                                                                                    |
| Min. Recessing Depth (in): 6 11/16                                                                                                                |
| Light Distribution: Downlight                                                                                                                     |
| Weight (kg): 0.626                                                                                                                                |
| Weight (lbs): 1.38                                                                                                                                |
| Fixture Finish: SSR / BKV / CWI / CRY / HAB / UFT / ITA / RUA / FTG / MYG LOD / PUS / FRO / FUP / KIA / POP / BLS / SPG / MEY / GOH / GUM / CHC / |
|                                                                                                                                                   |

Cut-out Measurements: 114mm / 4 1/2" x 114mm / 4 1/2"

#### OPTICAL

Reflector°: 20 / 40 / 60