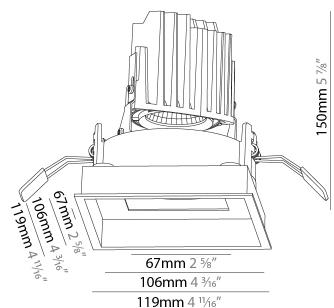

| =                                                                                                                                                 |
|---------------------------------------------------------------------------------------------------------------------------------------------------|
| Mounting Type: Recessed                                                                                                                           |
| Mounting Location: Ceiling                                                                                                                        |
| Subcategory: Downlight                                                                                                                            |
| PHYSICAL                                                                                                                                          |
| Shape: Square                                                                                                                                     |
| Length (mm): 119                                                                                                                                  |
| Length (in): 4 11/16                                                                                                                              |
| Width (mm): 119                                                                                                                                   |
| Width (in): 4 11/16                                                                                                                               |
| Depth (mm): 150                                                                                                                                   |
| Depth (in): 5 $\frac{7}{8}$                                                                                                                       |
| Ceiling Thickness (mm): 10 / 12.5 / 15                                                                                                            |
| Ceiling Thickness (in): 3/8 or 1/2 or 9/16                                                                                                        |
| Min. Recessing Depth (mm): 170                                                                                                                    |
| Min. Recessing Depth (in): 6 11/16                                                                                                                |
| Light Distribution: Downlight                                                                                                                     |
| Weight (kg): 0.626                                                                                                                                |
| Weight (lbs): 1.38                                                                                                                                |
| Fixture Finish: SSR / BKV / CWI / CRY / HAB / UFT / ITA / RUA / FTG / MYG LOD / PUS / FRO / FUP / KIA / POP / BLS / SPG / MEY / GOH / GUM / CHC / |
|                                                                                                                                                   |

Cut-out Measurements: 114mm / 4 1/2" x 114mm / 4 1/2"