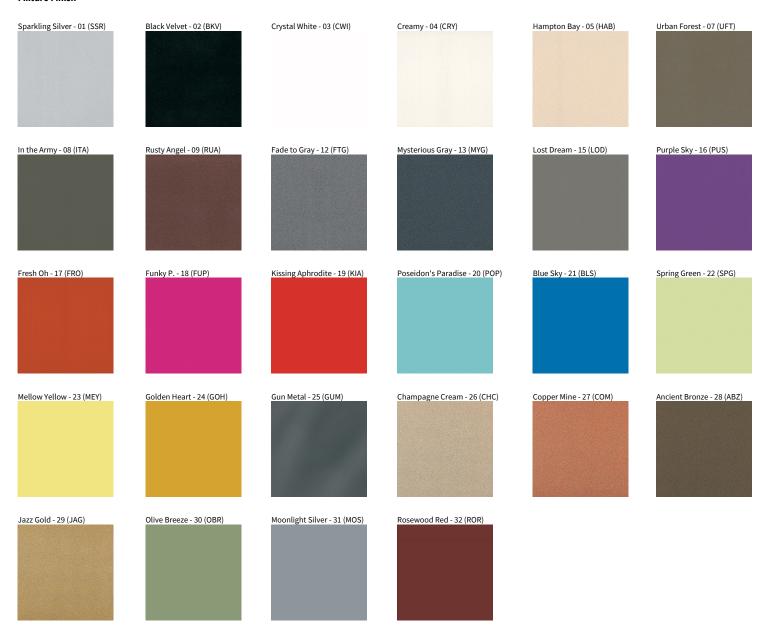

### **BIONIQ**

COLOR FINISH CHART

| PROJECT   |  |  |  |
|-----------|--|--|--|
| TYPE      |  |  |  |
| SPECIFIER |  |  |  |
| QUANTITY  |  |  |  |
| DATE      |  |  |  |

#### **Fixture Finish**

**Digital:** Not all screens are calibrated the same, and therefore, colors will appear differently between screens. **Physical:** When texture is involved, there will be variations in color, character and tone within a product series and between product families.

**Gun Metal:** No Gun Metal finish is alike. It combines a mixture of transparent and black color particles which ensures a highly individual effect and no luminaire being identical. **Champagne Cream, Copper Mine, Ancient Bronze + Jazz Gold:** These finishes have slight fading from specific powder coating production. Each luminaire will slightly vary.