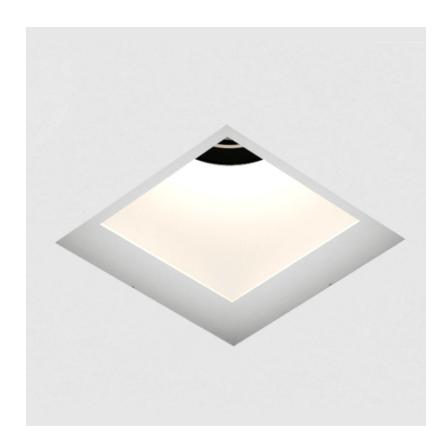

#### **GENERAL**

| Series: Bioniq                |  |
|-------------------------------|--|
| Subseries: Bioniq Square Deep |  |
| Brand: Prolicht               |  |
| Division: Architectural       |  |
| Mounting Type: Recessed       |  |
| Mounting Location: Ceiling    |  |
| Subcategory: Downlight        |  |

| =                                                                                                                                                 |
|---------------------------------------------------------------------------------------------------------------------------------------------------|
| Mounting Type: Recessed                                                                                                                           |
| Mounting Location: Ceiling                                                                                                                        |
| Subcategory: Downlight                                                                                                                            |
| PHYSICAL                                                                                                                                          |
| Shape: Square                                                                                                                                     |
| Length (mm): 119                                                                                                                                  |
| Length (in): 4 11/16                                                                                                                              |
| Width (mm): 119                                                                                                                                   |
| Width (in): 4 11/16                                                                                                                               |
| Depth (mm): 150                                                                                                                                   |
| Depth (in): 5 $\frac{7}{8}$                                                                                                                       |
| Ceiling Thickness (mm): 10 / 12.5 / 15                                                                                                            |
| Ceiling Thickness (in): 3/8 or 1/2 or 9/16                                                                                                        |
| Min. Recessing Depth (mm): 170                                                                                                                    |
| Min. Recessing Depth (in): 6 11/16                                                                                                                |
| Light Distribution: Downlight                                                                                                                     |
| Weight (kg): 0.626                                                                                                                                |
| Weight (lbs): 1.38                                                                                                                                |
| Fixture Finish: SSR / BKV / CWI / CRY / HAB / UFT / ITA / RUA / FTG / MYG LOD / PUS / FRO / FUP / KIA / POP / BLS / SPG / MEY / GOH / GUM / CHC / |
|                                                                                                                                                   |

#### **GENERAL**

| Series: Bioniq                        |  |
|---------------------------------------|--|
| Subseries: Bioniq Square Deep Comfort |  |
| Brand: Prolicht                       |  |
| Division: Architectural               |  |
| Mounting Type: Recessed               |  |
| Mounting Location: Ceiling            |  |
| Subcategory: Downlight                |  |

| 2 Triol of the Control of the Contro |
|--------------------------------------------------------------------------------------------------------------------------------------------------------------------------------------------------------------------------------------------------------------------------------------------------------------------------------------------------------------------------------------------------------------------------------------------------------------------------------------------------------------------------------------------------------------------------------------------------------------------------------------------------------------------------------------------------------------------------------------------------------------------------------------------------------------------------------------------------------------------------------------------------------------------------------------------------------------------------------------------------------------------------------------------------------------------------------------------------------------------------------------------------------------------------------------------------------------------------------------------------------------------------------------------------------------------------------------------------------------------------------------------------------------------------------------------------------------------------------------------------------------------------------------------------------------------------------------------------------------------------------------------------------------------------------------------------------------------------------------------------------------------------------------------------------------------------------------------------------------------------------------------------------------------------------------------------------------------------------------------------------------------------------------------------------------------------------------------------------------------------------|
| Mounting Type: Recessed                                                                                                                                                                                                                                                                                                                                                                                                                                                                                                                                                                                                                                                                                                                                                                                                                                                                                                                                                                                                                                                                                                                                                                                                                                                                                                                                                                                                                                                                                                                                                                                                                                                                                                                                                                                                                                                                                                                                                                                                                                                                                                        |
| Mounting Location: Ceiling                                                                                                                                                                                                                                                                                                                                                                                                                                                                                                                                                                                                                                                                                                                                                                                                                                                                                                                                                                                                                                                                                                                                                                                                                                                                                                                                                                                                                                                                                                                                                                                                                                                                                                                                                                                                                                                                                                                                                                                                                                                                                                     |
| Subcategory: Downlight                                                                                                                                                                                                                                                                                                                                                                                                                                                                                                                                                                                                                                                                                                                                                                                                                                                                                                                                                                                                                                                                                                                                                                                                                                                                                                                                                                                                                                                                                                                                                                                                                                                                                                                                                                                                                                                                                                                                                                                                                                                                                                         |
| PHYSICAL                                                                                                                                                                                                                                                                                                                                                                                                                                                                                                                                                                                                                                                                                                                                                                                                                                                                                                                                                                                                                                                                                                                                                                                                                                                                                                                                                                                                                                                                                                                                                                                                                                                                                                                                                                                                                                                                                                                                                                                                                                                                                                                       |
| Shape: Square                                                                                                                                                                                                                                                                                                                                                                                                                                                                                                                                                                                                                                                                                                                                                                                                                                                                                                                                                                                                                                                                                                                                                                                                                                                                                                                                                                                                                                                                                                                                                                                                                                                                                                                                                                                                                                                                                                                                                                                                                                                                                                                  |
| Length (mm): 119                                                                                                                                                                                                                                                                                                                                                                                                                                                                                                                                                                                                                                                                                                                                                                                                                                                                                                                                                                                                                                                                                                                                                                                                                                                                                                                                                                                                                                                                                                                                                                                                                                                                                                                                                                                                                                                                                                                                                                                                                                                                                                               |
| Length (in): 4 11/16                                                                                                                                                                                                                                                                                                                                                                                                                                                                                                                                                                                                                                                                                                                                                                                                                                                                                                                                                                                                                                                                                                                                                                                                                                                                                                                                                                                                                                                                                                                                                                                                                                                                                                                                                                                                                                                                                                                                                                                                                                                                                                           |
| Width (mm): 119                                                                                                                                                                                                                                                                                                                                                                                                                                                                                                                                                                                                                                                                                                                                                                                                                                                                                                                                                                                                                                                                                                                                                                                                                                                                                                                                                                                                                                                                                                                                                                                                                                                                                                                                                                                                                                                                                                                                                                                                                                                                                                                |
| Width (in): 4 11/16                                                                                                                                                                                                                                                                                                                                                                                                                                                                                                                                                                                                                                                                                                                                                                                                                                                                                                                                                                                                                                                                                                                                                                                                                                                                                                                                                                                                                                                                                                                                                                                                                                                                                                                                                                                                                                                                                                                                                                                                                                                                                                            |
| Depth (mm): 150                                                                                                                                                                                                                                                                                                                                                                                                                                                                                                                                                                                                                                                                                                                                                                                                                                                                                                                                                                                                                                                                                                                                                                                                                                                                                                                                                                                                                                                                                                                                                                                                                                                                                                                                                                                                                                                                                                                                                                                                                                                                                                                |
| Depth (in): 5 1/8                                                                                                                                                                                                                                                                                                                                                                                                                                                                                                                                                                                                                                                                                                                                                                                                                                                                                                                                                                                                                                                                                                                                                                                                                                                                                                                                                                                                                                                                                                                                                                                                                                                                                                                                                                                                                                                                                                                                                                                                                                                                                                              |
| Ceiling Thickness (mm): 10 / 12.5 / 15                                                                                                                                                                                                                                                                                                                                                                                                                                                                                                                                                                                                                                                                                                                                                                                                                                                                                                                                                                                                                                                                                                                                                                                                                                                                                                                                                                                                                                                                                                                                                                                                                                                                                                                                                                                                                                                                                                                                                                                                                                                                                         |
| Ceiling Thickness (in): 3/8 or 1/2 or 9/16                                                                                                                                                                                                                                                                                                                                                                                                                                                                                                                                                                                                                                                                                                                                                                                                                                                                                                                                                                                                                                                                                                                                                                                                                                                                                                                                                                                                                                                                                                                                                                                                                                                                                                                                                                                                                                                                                                                                                                                                                                                                                     |
| Min. Recessing Depth (mm): 170                                                                                                                                                                                                                                                                                                                                                                                                                                                                                                                                                                                                                                                                                                                                                                                                                                                                                                                                                                                                                                                                                                                                                                                                                                                                                                                                                                                                                                                                                                                                                                                                                                                                                                                                                                                                                                                                                                                                                                                                                                                                                                 |
| Min. Recessing Depth (in): 6 11/16                                                                                                                                                                                                                                                                                                                                                                                                                                                                                                                                                                                                                                                                                                                                                                                                                                                                                                                                                                                                                                                                                                                                                                                                                                                                                                                                                                                                                                                                                                                                                                                                                                                                                                                                                                                                                                                                                                                                                                                                                                                                                             |
| Light Distribution: Downlight                                                                                                                                                                                                                                                                                                                                                                                                                                                                                                                                                                                                                                                                                                                                                                                                                                                                                                                                                                                                                                                                                                                                                                                                                                                                                                                                                                                                                                                                                                                                                                                                                                                                                                                                                                                                                                                                                                                                                                                                                                                                                                  |
| Weight (kg): 0.69                                                                                                                                                                                                                                                                                                                                                                                                                                                                                                                                                                                                                                                                                                                                                                                                                                                                                                                                                                                                                                                                                                                                                                                                                                                                                                                                                                                                                                                                                                                                                                                                                                                                                                                                                                                                                                                                                                                                                                                                                                                                                                              |
| Weight (lbs): 1.5                                                                                                                                                                                                                                                                                                                                                                                                                                                                                                                                                                                                                                                                                                                                                                                                                                                                                                                                                                                                                                                                                                                                                                                                                                                                                                                                                                                                                                                                                                                                                                                                                                                                                                                                                                                                                                                                                                                                                                                                                                                                                                              |
| Fixture Finish: SSR / BKV / CWI / CRY / HAB / UFT / ITA / RUA / FTG / MYG / LOD / PUS / FRO / FUP / KIA / POP / BLS / SPG / MEY / GOH / GUM / CHC /                                                                                                                                                                                                                                                                                                                                                                                                                                                                                                                                                                                                                                                                                                                                                                                                                                                                                                                                                                                                                                                                                                                                                                                                                                                                                                                                                                                                                                                                                                                                                                                                                                                                                                                                                                                                                                                                                                                                                                            |