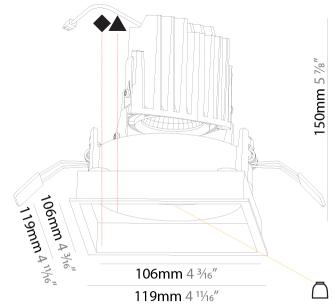

| =                                                                                                                                                 |
|---------------------------------------------------------------------------------------------------------------------------------------------------|
| Mounting Type: Recessed                                                                                                                           |
| Mounting Location: Ceiling                                                                                                                        |
| Subcategory: Downlight                                                                                                                            |
| PHYSICAL                                                                                                                                          |
| Shape: Square                                                                                                                                     |
| Length (mm): 119                                                                                                                                  |
| Length (in): 4 11/16                                                                                                                              |
| Width (mm): 119                                                                                                                                   |
| Width (in): 4 11/16                                                                                                                               |
| Depth (mm): 150                                                                                                                                   |
| Depth (in): 5 $\frac{7}{8}$                                                                                                                       |
| Ceiling Thickness (mm): 10 / 12.5 / 15                                                                                                            |
| Ceiling Thickness (in): 3/8 or 1/2 or 9/16                                                                                                        |
| Min. Recessing Depth (mm): 170                                                                                                                    |
| Min. Recessing Depth (in): 6 11/16                                                                                                                |
| Light Distribution: Downlight                                                                                                                     |
| Weight (kg): 0.626                                                                                                                                |
| Weight (lbs): 1.38                                                                                                                                |
| Fixture Finish: SSR / BKV / CWI / CRY / HAB / UFT / ITA / RUA / FTG / MYG LOD / PUS / FRO / FUP / KIA / POP / BLS / SPG / MEY / GOH / GUM / CHC / |
|                                                                                                                                                   |

Cut-out Measurements: 114mm / 4 1/2" x 114mm / 4 1/2"