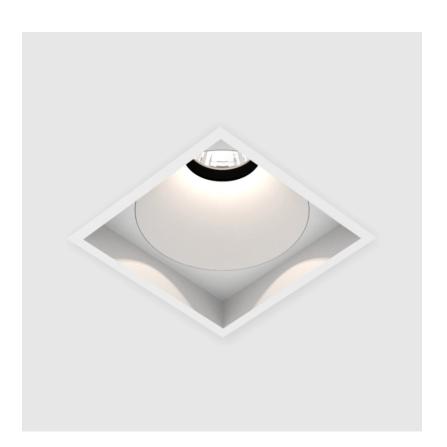

#### **GENERAL**

| Series: Bioniq                |  |
|-------------------------------|--|
| Subseries: Bioniq Square Deep |  |
| Brand: Prolicht               |  |
| Division: Architectural       |  |
| Mounting Type: Recessed       |  |
| Mounting Location: Ceiling    |  |
| Subcategory: Downlight        |  |

| =                                                                                                                                                 |
|---------------------------------------------------------------------------------------------------------------------------------------------------|
| Mounting Type: Recessed                                                                                                                           |
| Mounting Location: Ceiling                                                                                                                        |
| Subcategory: Downlight                                                                                                                            |
| PHYSICAL                                                                                                                                          |
| Shape: Square                                                                                                                                     |
| Length (mm): 119                                                                                                                                  |
| Length (in): 4 11/16                                                                                                                              |
| Width (mm): 119                                                                                                                                   |
| Width (in): 4 11/16                                                                                                                               |
| Depth (mm): 150                                                                                                                                   |
| Depth (in): 5 $\frac{7}{8}$                                                                                                                       |
| Ceiling Thickness (mm): 10 / 12.5 / 15                                                                                                            |
| Ceiling Thickness (in): 3/8 or 1/2 or 9/16                                                                                                        |
| Min. Recessing Depth (mm): 170                                                                                                                    |
| Min. Recessing Depth (in): 6 11/16                                                                                                                |
| Light Distribution: Downlight                                                                                                                     |
| Weight (kg): 0.626                                                                                                                                |
| Weight (lbs): 1.38                                                                                                                                |
| Fixture Finish: SSR / BKV / CWI / CRY / HAB / UFT / ITA / RUA / FTG / MYG LOD / PUS / FRO / FUP / KIA / POP / BLS / SPG / MEY / GOH / GUM / CHC / |
|                                                                                                                                                   |