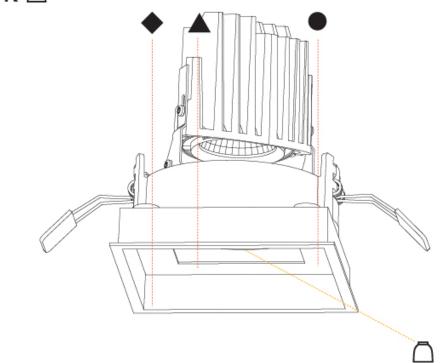

Cut-out Measurements: 114mm / 4 1/2" x 114mm / 4 1/2"

| Color       | 27K   | 35K   | 30K   | 40K ° <b>K</b> |
|-------------|-------|-------|-------|----------------|
| Temperature | 2700K | 3500K | 3000K | 4000K          |
|             | 20    | 40    | 60    |                |
| Reflector   | 20°   | 40°   | 60°   |                |

## **BIONIQ SQUARE DEEP COMFORT RECESSED**

PROJECT
TYPE
SPECIFIER
QUANTITY
DATE

A35371-

For Color / Finish Chart & Symbology see Appendix or product page downloadable area.

| Color       | 27K   | 35K   | 30K   | 40K   | °K |
|-------------|-------|-------|-------|-------|----|
| Temperature | 2700K | 3500K | 3000K | 4000K |    |
|             | 20    | 40    |       | 60    |    |
| Reflector   | 20°   | 40°   |       | 60°   |    |

ORDER-EXAMPLE: ♠ ▲ ● °K △

L3XXXX- 02 02 02 30K 20

Ö Ö Ö Ö Ö Ö