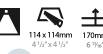

| =                                                                                                                                                 |
|---------------------------------------------------------------------------------------------------------------------------------------------------|
| Mounting Type: Recessed                                                                                                                           |
| Mounting Location: Ceiling                                                                                                                        |
| Subcategory: Downlight                                                                                                                            |
| PHYSICAL                                                                                                                                          |
| Shape: Square                                                                                                                                     |
| Length (mm): 119                                                                                                                                  |
| Length (in): 4 11/16                                                                                                                              |
| Width (mm): 119                                                                                                                                   |
| Width (in): 4 11/16                                                                                                                               |
| Depth (mm): 150                                                                                                                                   |
| Depth (in): 5 $\frac{7}{8}$                                                                                                                       |
| Ceiling Thickness (mm): 10 / 12.5 / 15                                                                                                            |
| Ceiling Thickness (in): 3/8 or 1/2 or 9/16                                                                                                        |
| Min. Recessing Depth (mm): 170                                                                                                                    |
| Min. Recessing Depth (in): 6 11/16                                                                                                                |
| Light Distribution: Downlight                                                                                                                     |
| Weight (kg): 0.626                                                                                                                                |
| Weight (lbs): 1.38                                                                                                                                |
| Fixture Finish: SSR / BKV / CWI / CRY / HAB / UFT / ITA / RUA / FTG / MYG LOD / PUS / FRO / FUP / KIA / POP / BLS / SPG / MEY / GOH / GUM / CHC / |
|                                                                                                                                                   |

Cut-out Measurements: 114mm / 4 1/2" x 114mm / 4 1/2"